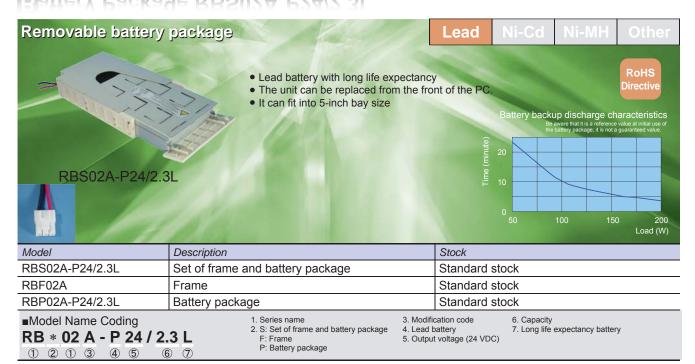

## General Specification Condition: at normal temperature and humidity unless otherwise specified

| Items                      | Specification                                                                                                    | Measurement conditions, etc.                                |
|----------------------------|------------------------------------------------------------------------------------------------------------------|-------------------------------------------------------------|
| Battery                    | 12V × 2 connected in serial                                                                                      | Sealed lead-acid battery                                    |
| Battery's Nominal Voltage  | 24V                                                                                                              |                                                             |
| Rated Capacity             | 2.3Ah                                                                                                            | 20 hours ratio                                              |
| Embedded Fuse Rating       | 30A 32V                                                                                                          | Do not replace fuse                                         |
| Operating Temp. / Humidity | 0 to 40°C / 20 to 90% RH                                                                                         | No condensation                                             |
| Storage Temp. / Humidity   | -20 to 50°C / 10 to 95% RH                                                                                       | No condensation                                             |
| Weight                     | 3.5 kg typ.                                                                                                      |                                                             |
| Life Expectancy*           | Approx. 4 to 6 yrs. (5 times/year discharge), approx. 2 yrs. (1 time/day discharge)                              | Environmental temp. 30°C, 100W 3-minute discharge at a time |
| Warranty                   | 1 year after delivery. If any faults belong to us, the defective unit shall be repaired or replaced at our cost. | Except for errors caused by operation not listed            |

<sup>\*</sup> Life expectancy is a reference value. It is not a guaranteed value