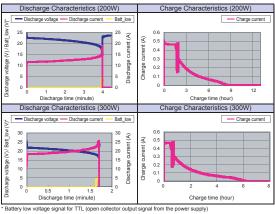

## Battery Package RBS02A-P24/2.3L



## Compatible Power Supply

| HNSP9-520P series | p.15 |
|-------------------|------|
| eNSP3-450P series | p.23 |
| mNSP3-450P series | p.31 |
| aNSP3-250P-S21    | p.55 |

## **■**attery Charge/Discharge Characteristics (used with eNSP3-450-S20-H1V)







## General Specification Condition: at normal temperature and humidity unless otherwise specified

| Items                      | Specification                                                                                                    | Measurement conditions, etc.                                |
|----------------------------|------------------------------------------------------------------------------------------------------------------|-------------------------------------------------------------|
| Battery                    | 12V × 2 connected in serial                                                                                      | Sealed lead-acid battery                                    |
| Battery's Nominal Voltage  | 24V