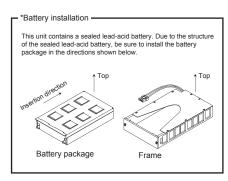

## Battery Package RBS02A-P24/2.3L



## Compatible Power Supply

| HNSP9-520P series | p.15 |
|-------------------|------|
| eNSP3-450P series | p.23 |
| mNSP3-450P series | p.31 |
| aNSP3-250P-S21    | p.55 |

## **■**attery Charge/Discharge Characteristics (used with eNSP3-450-S20-H1V)







## General Specification Condition: at normal temperature and humidity unless otherwise specified

| Items                      | Specification                                                                                                    | Measurement conditions, etc.                                |
|----------------------------|------------------------------------------------------------------------------------------------------------------|-------------------------------------------------------------|
| Battery                    | 12V × 2 connected in serial                                                                                      | Sealed lead-acid battery                                    |
| Battery's Nominal Voltage  | 24V