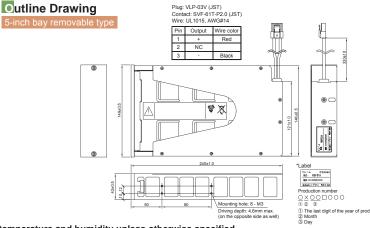

## Battery Package RBS02A-P24/2.3L



## Compatible Power Supply

| HNSP9-520P series | p.15 |
|-------------------|------|
| eNSP3-450P series | p.23 |
| mNSP3-450P series | p.31 |
| aNSP3-250P-S21    | p.55 |

## **■**attery Charge/Discharge Characteristics (used with eNSP3-450-S20-H1V)







## General Specification Condition: at normal temperature and humidity unless otherwise specified

| Items                      | Specification                                                                                                    | Measurement conditions, etc.                                |
|----------------------------|------------------------------------------------------------------------------------------------------------------|-------------------------------------------------------------|
| Battery                    | 12V × 2 connected in serial                                                                                      | Sealed lead-acid battery                                    |
| Battery's Nominal Voltage  | 24V