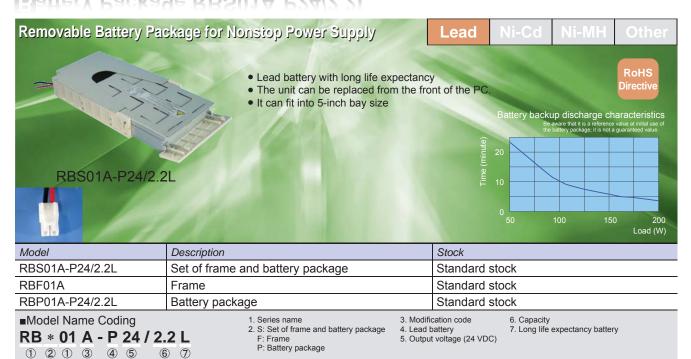

## Battery Package RBS01A-P24/2.2L



## Compatible Power Supply

| eNSP-300P series | p.47  |
|------------------|-------|
| aNSP3-250P-S20   | p.55  |
| NSP2-250 series  | p.63  |
| NSP2-250-F2S     | p.87  |
| NSP3-150-F2S     | p.95  |
| cNSP-250-D4S*    | p.269 |
| vNSP-300P-X4S*   | p.277 |

\*In case of connecting with cNSP-250-D4S or vNSP-300P-X4S, 2 units of battery packs and connectors are need to be processed.

## Eattery Charge/Discharge Characteristics (used with eNSP-300-S20-11S)







## General Specification Condition: at normal temperature and humidity unless otherwise specified

| Items                      | Specification                                                                                                    | Measurement conditions, etc.                                |
|----------------------