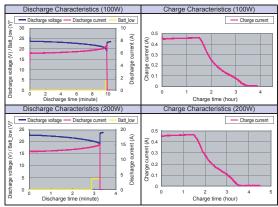

## Battery Package RBS01A-P24/2.2L



## Compatible Power Supply

| eNSP-300P series | p.47  |
|------------------|-------|
| aNSP3-250P-S20   | p.55  |
| NSP2-250 series  | p.63  |
| NSP2-250-F2S     | p.87  |
| NSP3-150-F2S     | p.95  |
| cNSP-250-D4S*    | p.269 |
| vNSP-300P-X4S*   | p.277 |

\*In case of connecting with cNSP-250-D4S or vNSP-300P-X4S, 2 units of battery packs and connectors are need to be processed.

## Eattery Charge/Discharge Characteristics (used with eNSP-300-S20-11S)







## General Specification Condition: at normal temperature and humidity unless otherwise specified

| Items                      | Specification                                                                                                    | Measurement conditions, etc.                                |
|----------------------------|------------------------------------------------------------------------------------------------------------------|-------------------------------------------------------------|
| Battery                    | 12V × 2 connected in serial                                                                                      | Sealed lead-acid battery                                    |
| Battery's Nominal Voltage  | 24V