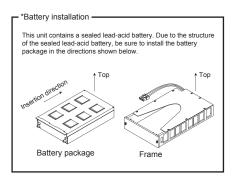

## General Specification Condition: at normal temperature and humidity unless otherwise specified

| Items                      | Specification                                                                                                    | Measurement conditions, etc.                                |
|----------------------------|------------------------------------------------------------------------------------------------------------------|-------------------------------------------------------------|
| Battery                    | 12V × 2 connected in serial                                                                                      | Sealed lead-acid battery                                    |
| Battery's Nominal Voltage  | 24V                                                                                                              |                                                             |
| Rated Capacity             | 2.3Ah                                                                                                            | 20 hours ratio                                              |
| Embedded Fuse Rating       | 20A 32V                                                                                                          | Do not replace fuse                                         |
| Operating Temp. / Humidity | 0 to 40°C / 20 to 90% RH                                                                                         | No condensation                                             |
| Storage Temp. / Humidity   | -20 to 50°C / 10 to 95% RH                                                                                       | No condensation                                             |
| Weight                     | 3.5 kg typ.                                                                                                      |                                                             |
| Life Expectancy*           | Approx. 4 to 6 yrs. (5 times/year discharge), approx. 2 yrs. (1 time/day discharge)                              | Environmental temp. 30°C, 100W 3-minute discharge at a time |
| Warranty                   | 1 year after delivery. If any faults belong to us, the defective unit shall be repaired or replaced at our cost. | Except for errors caused by operation not listed            |