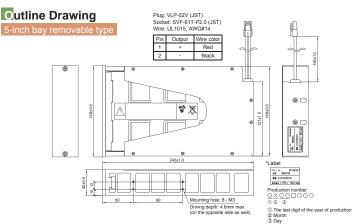

## Battery Package RBS01A-P24/2.2L



## Compatible Power Supply

| eNSP-300P series | p.47  |
|------------------|-------|
| aNSP3-250P-S20   | p.55  |
| NSP2-250 series  | p.63  |
| NSP2-250-F2S     | p.87  |
| NSP3-150-F2S     | p.95  |
| cNSP-250-D4S*    | p.269 |
| vNSP-300P-X4S*   | p.277 |

\*In case of connecting with cNSP-250-D4S or vNSP-300P-X4S, 2 units of battery packs and connectors are need to be processed.

## Eattery Charge/Discharge Characteristics (used with eNSP-300-S20-11S)







## General Specification Condition: at normal temperature and humidity unless otherwise specified

| Items                      | Specification                                                                                                    | Measurement conditions, etc.                                |
|----------------------------|------------------------------------------------------------------------------------------------------------------|-------------------------------------------------------------|
| Battery                    | 12V × 2 connected in serial                                                                                      | Sealed lead-acid battery                                    |
| Battery's Nominal Voltage  | 24V