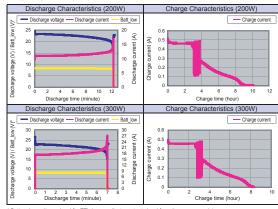

### Eattery Charge/Discharge Characteristics (used with eNSP3-450 series)

Battery low voltage signal for TTL (open collector output signal from the power supply)