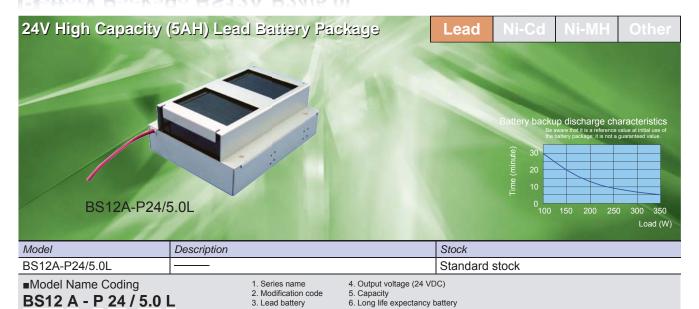

# Battery Package BS12A-P24/5.0L

#### **F**eatures

- High capacity lead battery package
- Corresponds to 450W peak output
- 5-inch bay 2-unit size

#### General Specification Condition: at normal temperature and humidity unless otherwise specified

| Beneficial Opechication Condition. at normal temperature and numbers otherwise specified |                                                                                                                  |                                                    |  |
|------------------------------------------------------------------------------------------|------------------------------------------------------------------------------------------------------------------|----------------------------------------------------|--|
| Items                                                                                    | Specification                                                                                                    | Measurement conditions, etc.                       |  |
| Battery                                                                                  | 12V × 2 connected in serial                                                                                      | Sealed lead-acid battery                           |  |
| Battery's Nominal Voltage                                                                | 24V                                                                                                              |                                                    |  |
| Rated Capacity                                                                           | 5.0Ah                                                                                                            |                                                    |  |
| Embedded Fuse Rating                                                                     | 40A 32V                                                                                                          | Do not replace fuse                                |  |
| Operating Temp. / Humidity                                                               | 0 to 40°C / 20 to 90% RH                                                                                         | No condensation                                    |  |
| Storage Temp. / Humidity                                                                 | -20 to 40°C / 10 to 95% RH                                                                                       | No condensation                                    |  |
| Weight                                                                                   | 4.8 kg typ.                                                                                                      |                                                    |  |
| Life Expectancy*                                                                         | Approx. 4 to 6 yrs. (5 times/year discharge)                                                                     | Environmental temp. 25°C, power supply output 200W |  |
| Warranty                                                                                 | 1 year after delivery. If any faults belong to us, the defective unit shall be repaired or replaced at our cost. | Except for errors caused by operation not listed   |  |