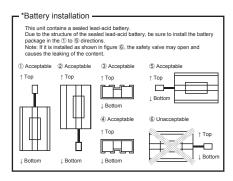

#### General Specification Condition: at normal temperature and humidity unless otherwise specified

| Beneficial Opechication Condition. at normal temperature and numbers otherwise specified |                                                                                                                  |                                                    |  |
|------------------------------------------------------------------------------------------|------------------------------------------------------------------------------------------------------------------|----------------------------------------------------|--|
| Items                                                                                    | Specification                                                                                                    | Measurement conditions, etc.                       |  |
| Battery                                                                                  | 12V × 2 connected in serial                                                                                      | Sealed lead-acid battery                           |  |
| Battery's Nominal Voltage                                                                | 24V                                                                                                              |                                                    |  |
| Rated Capacity                                                                           | 5.0Ah                                                                                                            |                                                    |  |
| Embedded Fuse Rating                                                                     | 40A 32V                                                                                                          | Do not replace fuse                                |  |
| Operating Temp. / Humidity                                                               | 0 to 40°C / 20 to 90% RH                                                                                         | No condensation                                    |  |
| Storage Temp. / Humidity                                                                 | -20 to 40°C / 10 to 95% RH                                                                                       | No condensation                                    |  |
| Weight                                                                                   | 4.8 kg typ.                                                                                                      |                                                    |  |
| Life Expectancy*                                                                         | Approx. 4 to 6 yrs. (5 times/year discharge)                                                                     | Environmental temp. 25°C, power supply output 200W |  |
| Warranty                                                                                 | 1 year after delivery. If any faults belong to us, the defective unit shall be repaired or replaced at our cost. | Except for errors caused by operation not listed   |  |