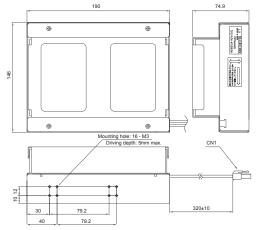

## **Outline Drawing**

| CN1 (JST)           |    |
|---------------------|----|
| CIVI (JOI)          |    |
| Plug: VLP-03V       |    |
| Contact: SVF-61T-P2 | 0  |
| Wire: UL1015, AWG#  | 14 |

| Pin | Output | Wire color |
|-----|--------|------------|
| 1   | +      | Red        |
| 2   | NC     |            |
| 3   | -      | Black      |